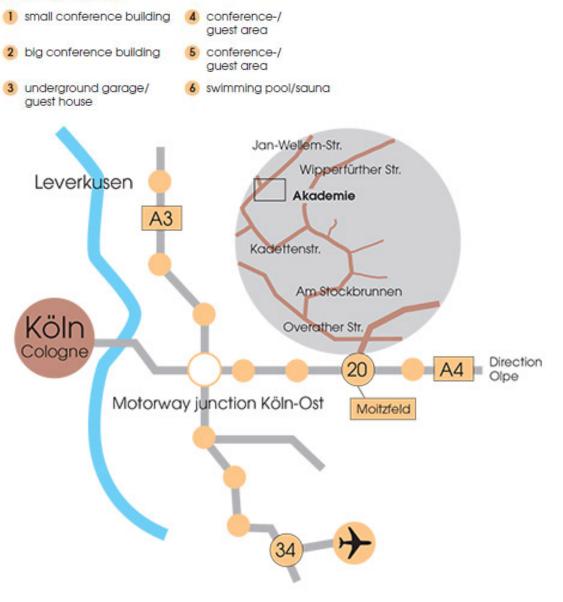

#### By public transport

- from the Cologne main station (Köln Hauptbahnhof) with the S-Bahn (local city train) S6/S11 or S12 to Köln-Deutz/Messe
- tramway no. 1 (direction Bensberg) to the terminal stop Bensberg, then
- about 5 minutes by taxi to the Academy

#### By car

- Motorway A4, exit Moitzfeld
- turn left (direction Bensberg) and drive along the street Overather Strasse for about 1.5 km
- turn right at the traffic light and follow the streets Am Stockbrunnen/Wipperführther Str. for about 300 m
- turn left at the first traffic light and drive along Kadettenstrasse for about 200 m
- turn right at the end of the street and drive along Jan-Wellem-Strasse for about 100 m
- on the right-hand side you will find the access raod to the Academy