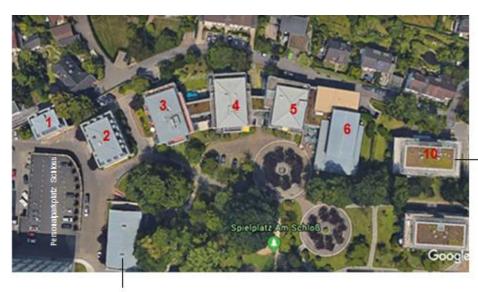

### Organisational hints

When you arrive at the Academy please go to the reception at the ground floor of the big conference building/Tagungsgebäude. If there is nobody at the reception, please call one of our staff: Reception Phone +49 (0) 22 04/42 42 00

In case you arrive after 6 pm you'll get your key at the reception of the Service Residence. To get there, continue to drive on Jan-Wellem-Strasse for another 100 m. The Service Residence is on the right-hand side (see below). If you come by taxi, ask the driver to wait until you have obtained your room keys and then let him drive you back to the guest house/Gästehaus.

If you come with your own car, please leave it then in the underground garage of the guest house. If the garage is closed, you can use the parking lots of the Schlosshotel opposite the conference buildung/Tagungsgebäude. We wish you a pleasant stay. The Academy team